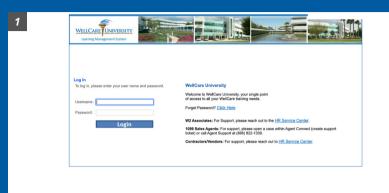

#### STEP 2:

- You will be redirected to the learning center home page.
- Under Your Assigned Training section, you can access the required certification modules:
  - AHIP Certification (Transmit to carrier from AHIP website)
  - Welcome to ACT (Annual Certification Training)
  - WellCare Products
  - Effective and Compliant Selling
  - WellCare Member Enrollment