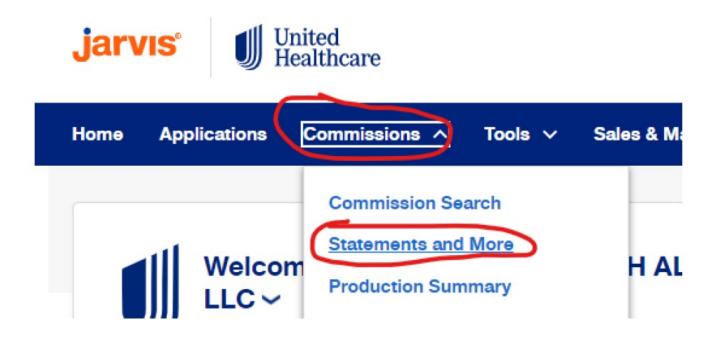

### **VIEW UHC STATEMENTS**

How to View UHC Statements

### **UHC Portal (Jarvis)**

Log in to your <u>Jarvis</u> to access and view your statements.