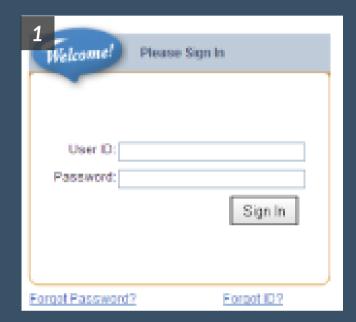

#### User Broker Learning Library

- Use the link below
  - https://learninglibrary.plateau.com/learning /user/nativelogin.jsp
- The Learning Library Sign-in page will display.
  - o For first time users -
    - User ID: NPN
    - Password: training
  - For returning users -
    - Username: NPN
    - Password: your previously created password

### Step 2:

- If you have forgotten your password, use the "Forgot Password" option and follow the instructions given on-screen to retrieve it.
- Once you have signed in, the learning center window will display with the How To Get The Most Out Of Learning dialog box.