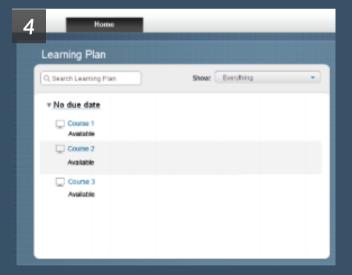

## Step 3:

• Select Continue.

Accessing Training Materials - The Learning Plan area will list the training materials that have been assigned to you and that you must complete

#### Accessing an eLearning Course:

- To access an eLearning course, pass your mouse over the blue course title.
- A description of the course will display in a popup window.
- Complete **EACH** course.
- Once all courses have been completed, you will need to complete the test with an 85% or higher.