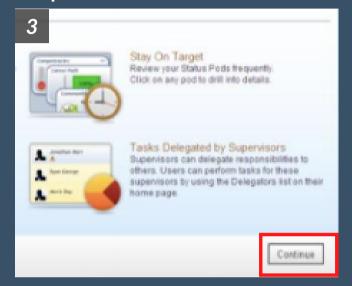

## Step 3:

• Select Continue.

Accessing Training Materials - The Learning Plan area will list the training materials that have been assigned to you and that you must complete