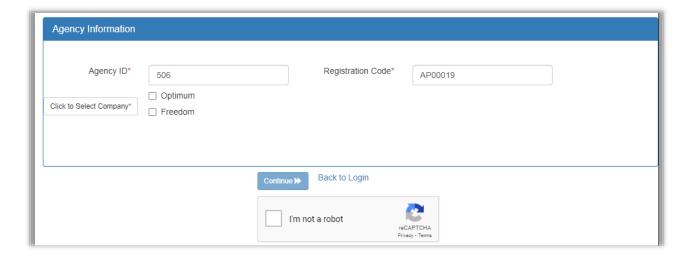

- 2. Click on 'Click to Select Company' and choose both Optimum and Freedom.
  - a. The Medicare General test will present itself first but can be bypassed by uploading a current AHIP certificate for this calendar year. AHIP must be approved by Plan to move forward. During AEP, approvals are being processed every 2-3 minutes during our 8am-8pm EST hours.
  - b. Med Gen or AHIP must be completed before moving onto either of the Plan Specific certifications. Training material will be provided for review before the test. It can be printed or left open in another window. There is nothing on the test that is not in the material. There is a sign off that the training material was reviewed.