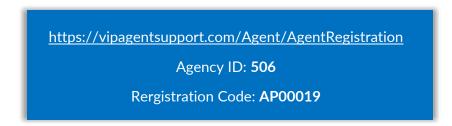

## **Directions for Direct Pay Agents**

1. You will receive an email with a link and code to access the certification site.

Please note, each new year you will need to re-certify by logging in and completing an industry standard compliance questionnaire and commitment to compliance. Please try to log in at least once per 30 days to keep your account active.