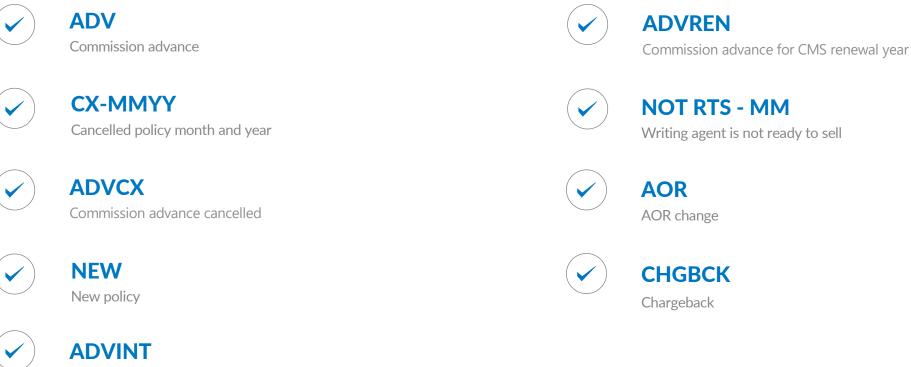

### **DEFINITIONS**

Items you may encounter in your Anthem statement and their definitions

Commission advance for CMS initial year