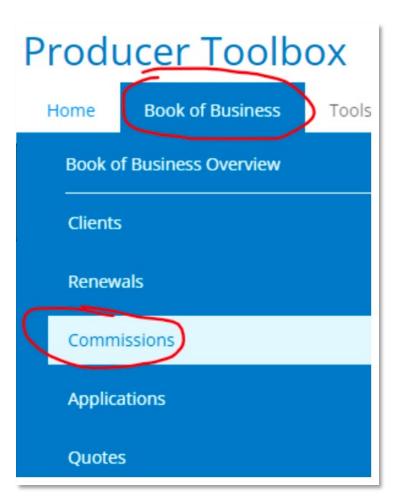

#### Producer Toolbox

In order to view your statements login to **Producer Toolbox.** You can also access Producer Toolbox through Anthem's mobile app, "Broker Plus"